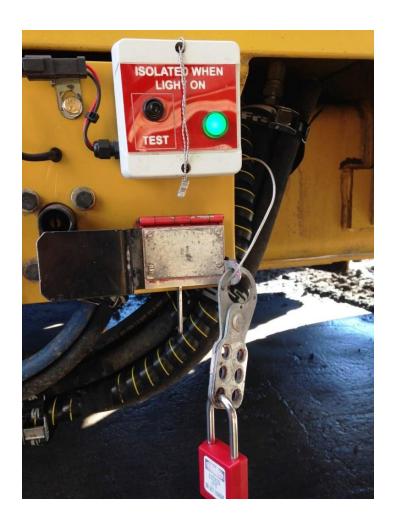

#### **The Solution**

Test for isolation box

#### How to use – 3 easy steps

- 1. Isolate
- Light must go on

2. Lock isolator

3. Press test buttonLight must go out

- Additional personnel can test for zero at any time & add their lock on the isolator

#### **Test For Isolation Box**