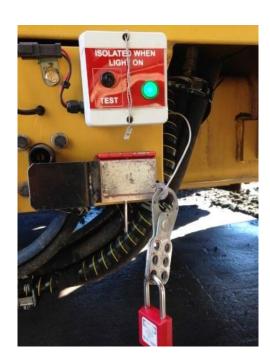

#### How to use – 3 easy steps

- 1. Isolate
- Light must go on

2. Lock isolator

3. Press test buttonLight must go out

- Additional personnel can test for zero at any time & add their lock on the isolator