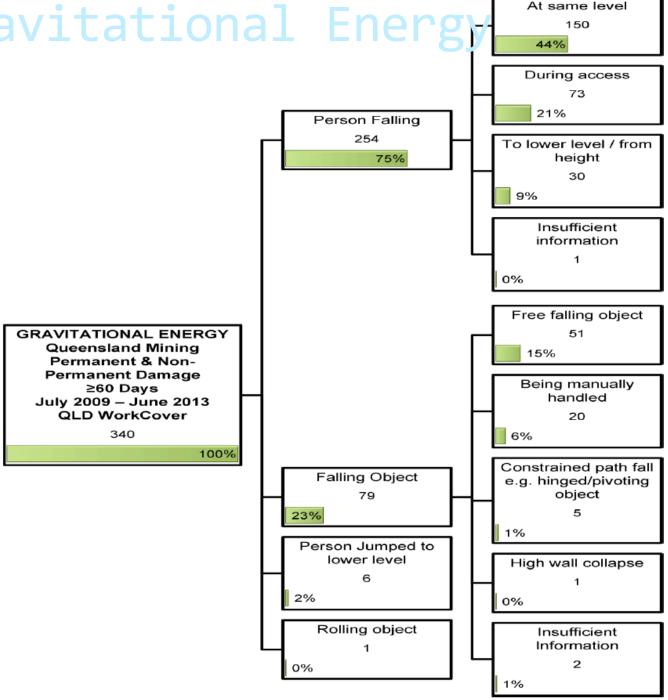

## NEW HOPE Gravitational Energy

Gravitational energy

comprises 340 records which equal **28%** of the 1230 records