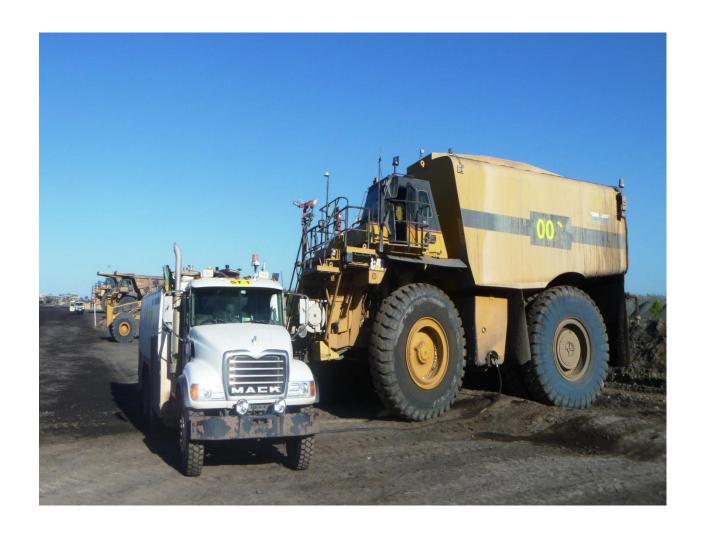

NDING THE PROBLEM:

 Legislation requires a method for "Test for zero potential" when isolating machinery





## Why is this a problem?









## NEW HOPE Gravitational Energy

Gravitational energy

comprises 340 records which equal **28%** of the 1230 records



#### Video to demonstrate





#### **Additional issues**







#### **Additional issues**



#### **Additional Issues**

Long & complicated training process currently required





#### **Additional Issues**



### **Additional issues**









#### **The Solution**

Test for isolation box





#### How to use – 3 easy steps

- 1. Isolate
- Light must go on

2. Lock isolator

3. Press test buttonLight must go out







- Additional personnel can test for zero at any time & add their lock on the isolator



## **Benefits**





## **Benefits**





## Additional possibilities

Other industries:





#### **Test For Isolation Box**



#### **Test For Isolation Box**



#### **Test For Isolation Box**

Thankyou for listening & the opportunity to present this innovation



# NEW HOPE GROUP

New Acland mine site