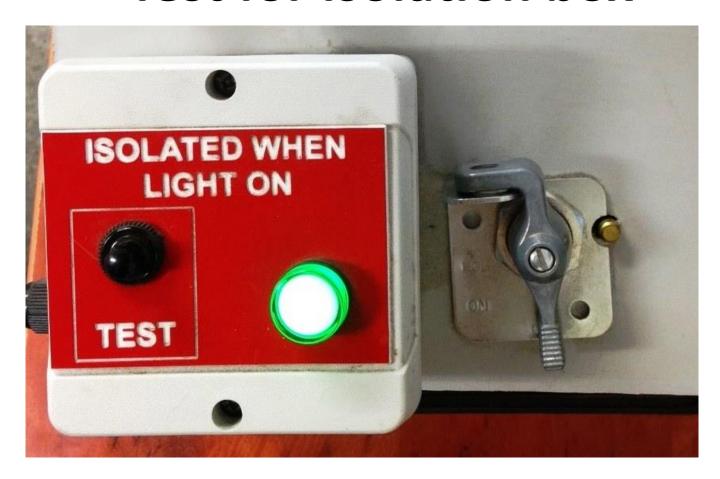

#### **The Solution**

Test for isolation box

#### How to use – 3 easy steps

- 1. Isolate
- Light must go on

2. Lock isolator

3. Press test buttonLight must go out

- Additional personnel can test for zero at any time & add their lock on the isolator