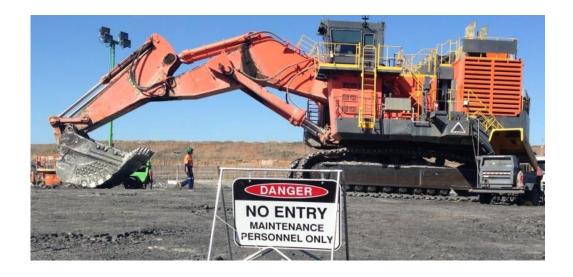

## New Acland mine site: Test for Isolation Box.



#### **Test for Isolation box**



Simplifying isolation of mobile equipment fitted with extra low voltage single point isolation



### What is the problem?

#### UNDERSTANDING THE PROBLEM:

 Legislation requires a method for "Test for zero potential" when isolating machinery





## Why is this a problem?









## NEW HOPE Gravitational Energy

Gravitational energy

comprises 340 records which equal **28%** of the 1230 records



#### Video to demonstrate





#### **Additional issues**







#### **Additional issues**



#### **Additional Issues**

Long & complicated training process currently required





#### **Additional Issues**



### **Additional issues**









#### **The Solution**

Test for isolation box





#### How to use – 3 easy steps

- 1. Isolate
- Light must go on

2. Lock isolator

3. Press test buttonLight must go out







- Additional personnel can test for zero at any time & add their lock on the isolator



## **Benefits**





## **Benefits**





## Additional possibilities

Other industries:





#### **Test For Isolation Box**



#### **Test For Isolation Bo