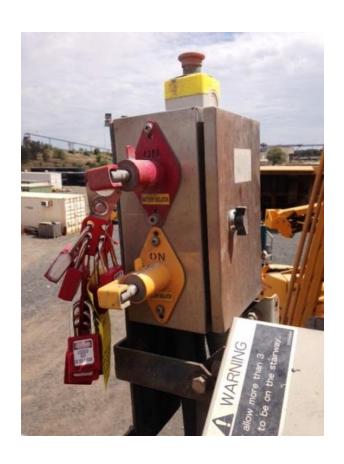

#### **Test for Isolation box**

Simplifying isolation of mobile equipment fitted with extra low voltage single point isolation

#### **The Solution**

Test for isolation box

#### How to use – 3 easy steps

- 1. Isolate
- Light must go on

2. Lock isolator

3. Press test buttonLight must go out

- Additional personnel can test for zero at any time & add their lock on the isolator