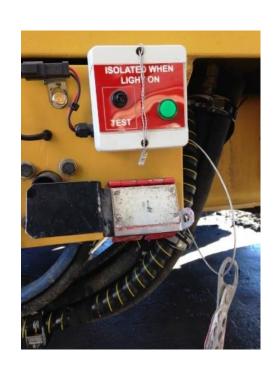

#### **The Solution**

Test for isolation box

#### How to use – 3 easy steps

- 1. Isolate
- Light must go on

2. Lock isolator

3. Press test buttonLight must go out

- Additional personnel can test for zero at any time & add their lock on the isolator

#### **Test For Isolation Box**

#### **Test For Isolation Box**

Thankyou for listening & the opportunity to present this innovation