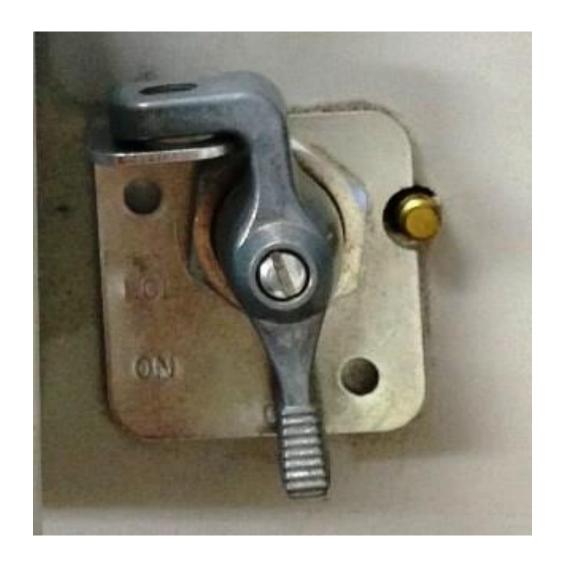

#### UNDERSTANDING THE PROBLEM:

 Legislation requires a method for "Test for zero potential" when isolating machinery

#### **The Solution**

Test for isolation box

#### How to use – 3 easy steps

- 1. Isolate
- Light must go on

2. Lock isolator

3. Press test buttonLight must go out

- Additional personnel can test for zero at any time & add their lock on the isolator