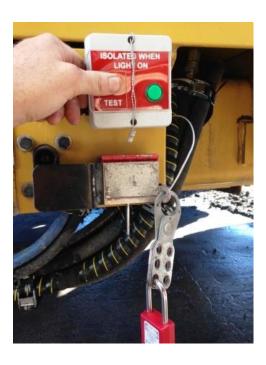

#### How to use – 3 easy steps

- 1. Isolate
- Light must go on

2. Lock isolator

3. Press test buttonLight must go out

- Additional personnel can test for zero at any time & add their lock on the isolator