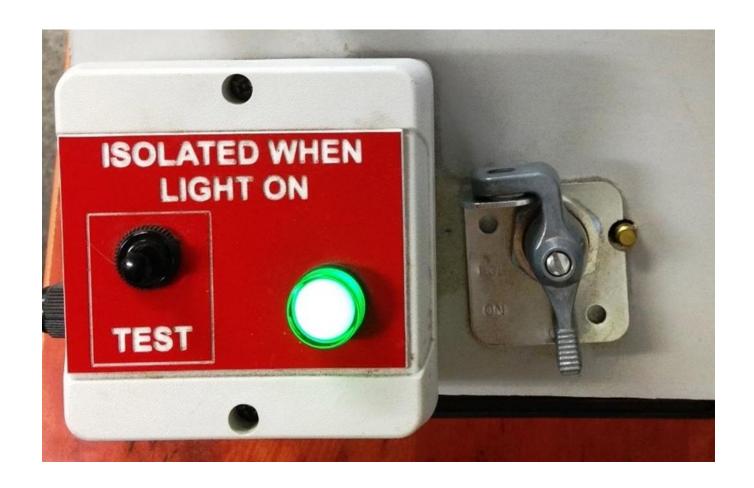

#### **The Solution**

Test for isolation box

#### How to use – 3 easy steps

- 1. Isolate
- Light must go on

2. Lock isolator

3. Press test buttonLight must go out

- Additional personnel can test for zero at any time & add their lock on the isolator