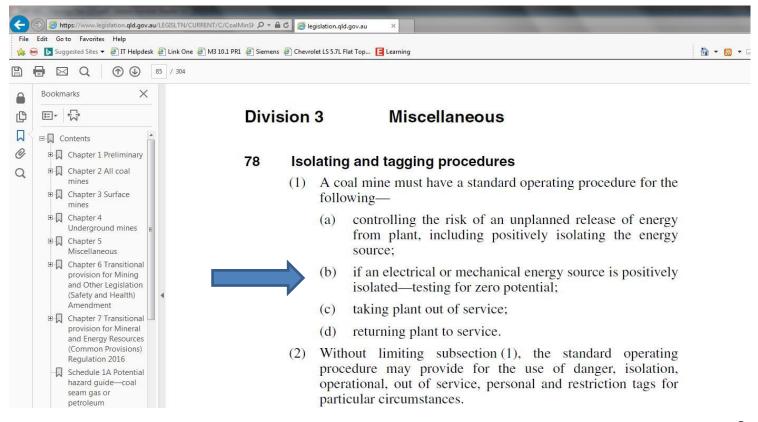

#### UNDERSTANDING THE PROBLEM:

 Legislation requires a method for "Test for zero potential" when isolating machinery