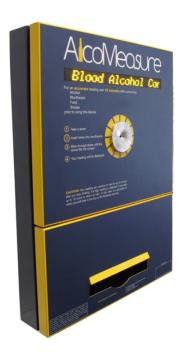

# AlcoMeasure WM

## Wall Mount: AlcoMeasure WM

- Made in Australia (Sydney)
- Made for Australian industrial cond's
- AS3547 Certified
- automatic calibration using internal certified gas reference
- Multiple interface options
- Removable SD card containing data log
- PC utility program for configuration, diagnostics
- Uses standard drinking straws
- A perfect workplace breathalyser