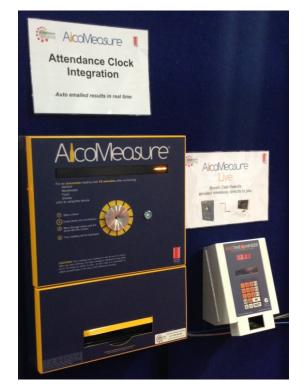

#### • Wall Mounted Units – fixed, suitable for:

As per hand held units, plus....

- Discreet employee self testing
- Blanket screening at an access point
- Integrated with time & attendance employee/contractor management systems

## AlcoMeasure WM: 3 x Models

Standard – Perfect for non-invasive employee self

testing - \$4,500.00

• Live - Includes keypad for PIN ID, auto emailing of results and logs, connect via ethernet – \$5,890.00