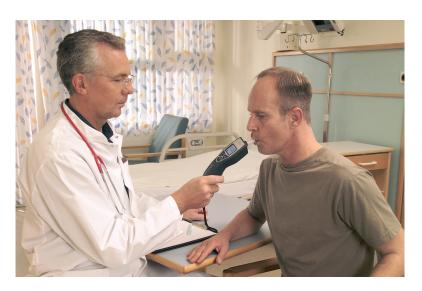

# **Products Types**

- Hand Held Units portable, suitable for:
  - Random employee testing
  - Post incident testing
  - Pre-employment
  - Fit for work
  - Return to work
  - Inductions
  - Pre-site visit
  - Call out/accident/incident

#### • Wall Mounted Units – fixed, suitable for:

As per hand held units, plus....

- Discreet employee self testing
- Blanket screening at an access point
- Integrated with time & attendance employee/contractor management systems