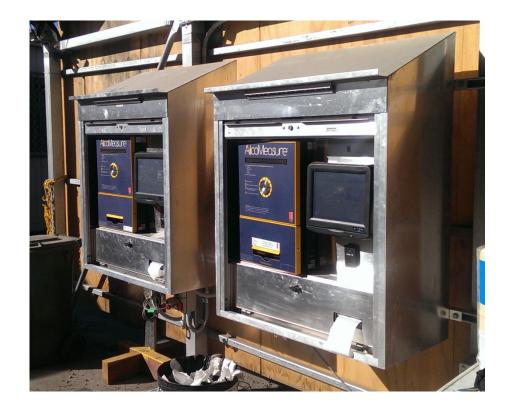

#### • Wall Mounted Units – fixed, suitable for:

As per hand held units, plus....

- Discreet employee self testing
- Blanket screening at an access point
- Integrated with time & attendance employee/contractor management systems

## Wall Mount: AlcoMeasure WM

- Made in Australia (Sydney)
- Made for Australian industrial cond's
- AS3547 Certified
- automatic calibration using internal certified gas reference
- Multiple interface options
- Removable SD card containing data log
- PC utility program for configuration, diagnostics
- Uses standard drinking straws
- A perfect workplace breathalyser

# Why Choose the AlcoMeasure WM?

- Locally manufactured means we can customise for any requirement i.e. time clock interface, access control, turnstiles etc.
- New, latest technology in auto-calibrating breathalysers. Made by the world's most experienced breathalyser minds – ASE.
- Distributed by Breathalyser Sales & Service: Sydney based, can respond quickly, mobile technicians.