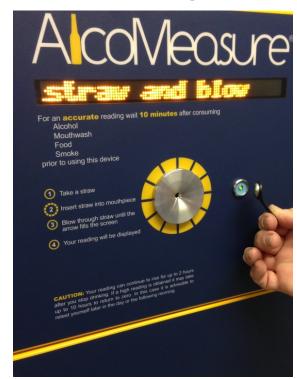

# AlcoMeasure WM

## Wall Mount: AlcoMeasure WM

- Made in Australia (Sydney)
- Made for Australian industrial cond's
- AS3547 Certified
- automatic calibration using internal certified gas reference
- Multiple interface options
- Removable SD card containing data log
- PC utility program for configuration, diagnostics
- Uses standard drinking straws
- A perfect workplace breathalyser