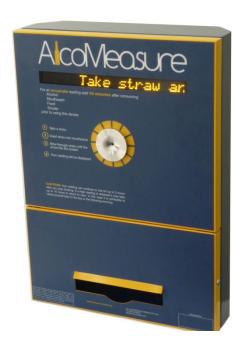

# AlcoMeasure WM

## Wall Mount: AlcoMeasure WM

- Made in Australia (Sydney)
- Made for Australian industrial cond's
- AS3547 Certified
- automatic calibration using internal certified gas reference
- Multiple interface options
- Removable SD card containing data log
- PC utility program for configuration, diagnostics
- Uses standard drinking straws
- A perfect workplace breathalyser

## AlcoMeasure WM: 3 x Models

Standard – Perfect for non-invasive employee self

testing - \$4,500.00

• Live - Includes keypad for PIN ID, auto emailing of results and logs, connect via ethernet – \$5,890.00