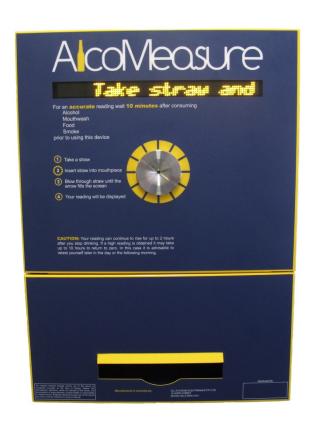

# AlcoMeasure WM

## Wall Mount: AlcoMeasure WM

- Made in Australia (Sydney)
- Made for Australian industrial cond's
- AS3547 Certified
- automatic calibration using internal certified gas reference
- Multiple interface options
- Removable SD card containing data log
- PC utility program for configuration, diagnostics
- Uses standard drinking straws
- A perfect workplace breathalyser