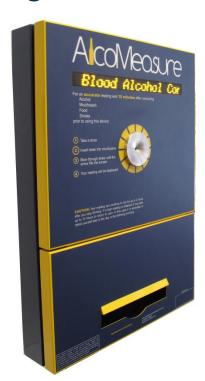

# AlcoMeasure WM

## Wall Mount: AlcoMeasure WM

- Made in Australia (Sydney)
- Made for Australian industrial cond's
- AS3547 Certified
- automatic calibration using internal certified gas reference
- Multiple interface options
- Removable SD card containing data log
- PC utility program for configuration, diagnostics
- Uses standard drinking straws
- A perfect workplace breathalyser