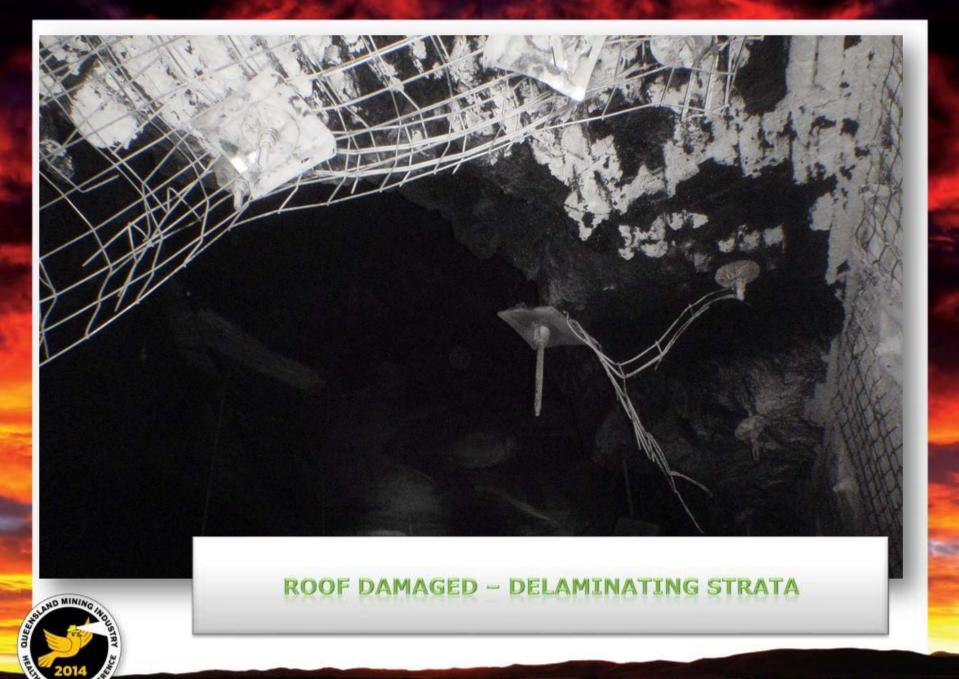

### Others Benefited From The Learnings – Mine Fall & Recovery

#### ENTRY ROADWAY WITH ROOF & RIB DAMAGED

SAFETY CON

SAFETY CON

'Improving health and safety in challenging times'

SAFETY COT