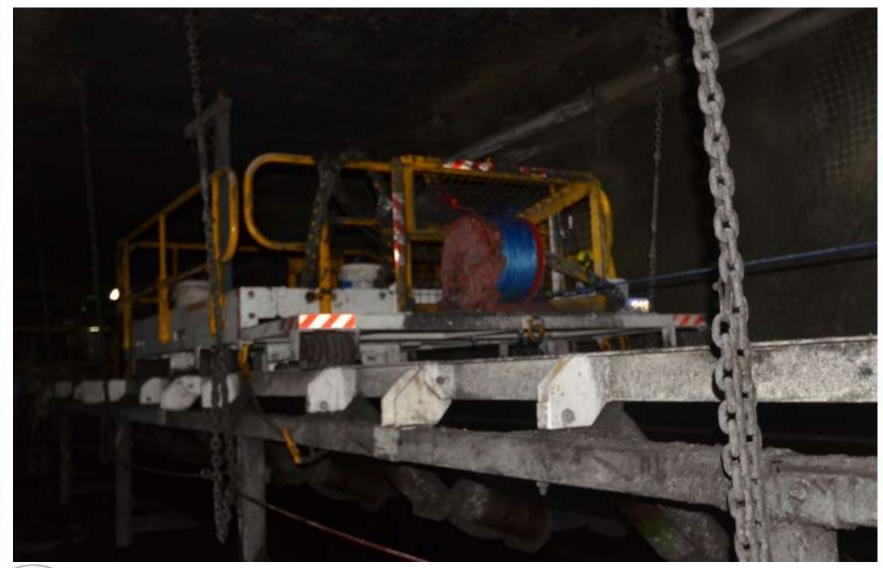

### The Challenges and Innovation Improvements pursued – Rib and Roadway Shotcreting