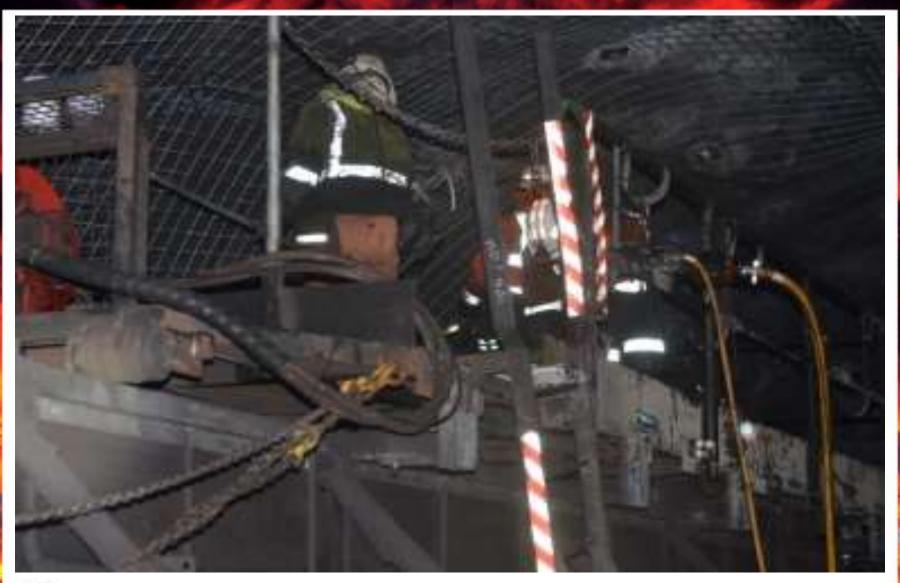

### The Challenges and Innovation Improvements pursued – Rib and Roadway Shotcreting