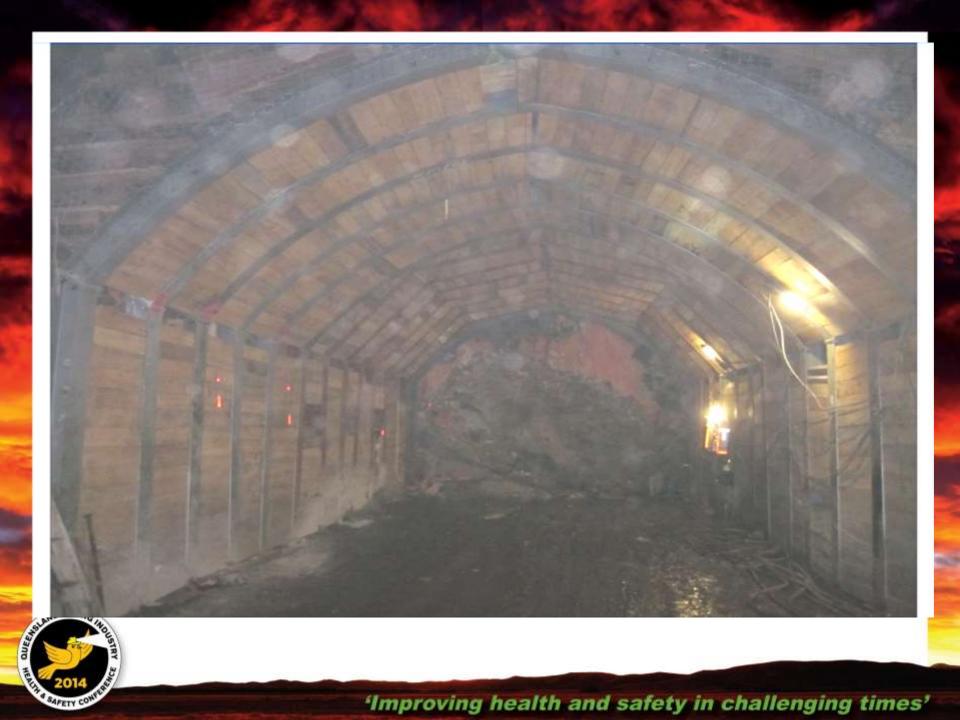

#### ENTRY ROADWAY WITH ROOF & RIB DAMAGED

SAFETY CON

SAFETY CON

'Improving health and safety in challenging times'

SAFETY COT