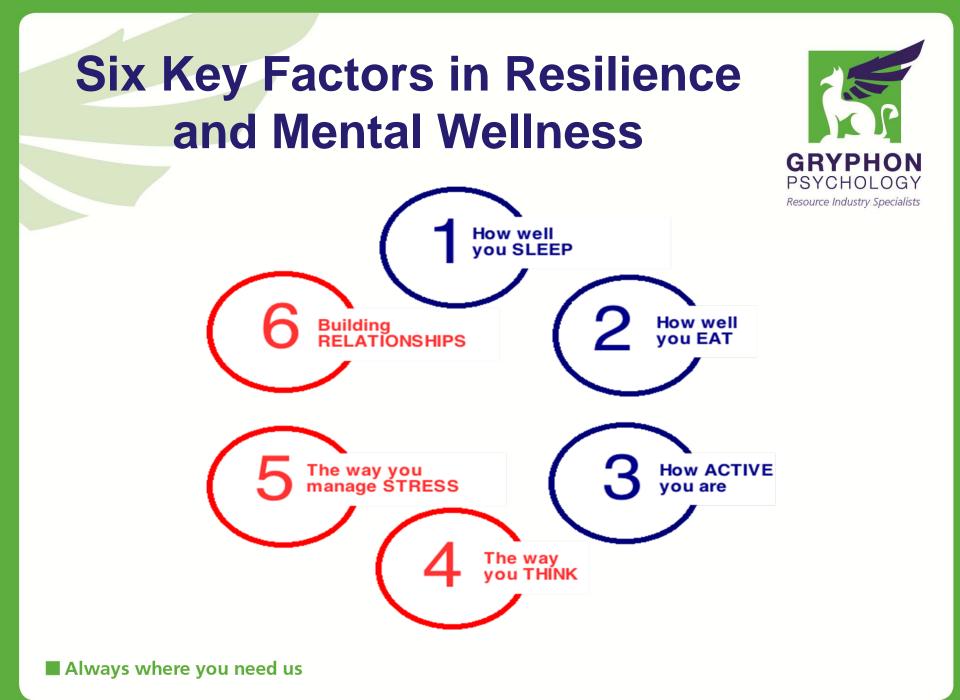

Resource Industry Specialists

# Mental Health

### **Mental Health – Definition**



World Health Organisation (WHO):

"A state of wellbeing in which the individual ... can cope with the normal stresses of life, can work productively and fruitfully, and is able to make a contribution to his or her community."

## **Mental Illness – Definition**



2007 National Survey of Mental Health and Wellbeing:

## "... a clinically diagnosable disorder that significantly interferes with an individual's cognitive, emotional or social abilities."

## **PROBLEMS VS DISORDERS**





Always where you need us

### Suicide in Australia

2009 Statistics – Rate per 100,000



**GRYPHON** PSYCHOLOGY Resource Industry Specialists



Always where you need us