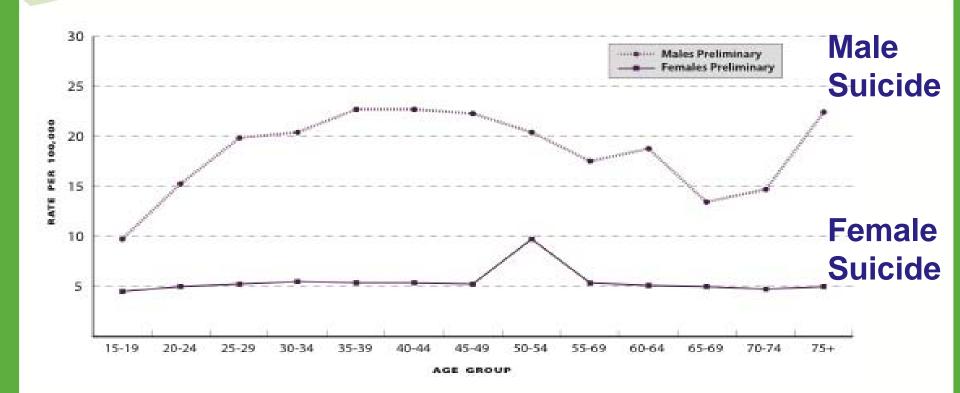

### Suicide in Australia

2009 Statistics – Rate per 100,000

**GRYPHON** PSYCHOLOGY Resource Industry Specialists

Always where you need us