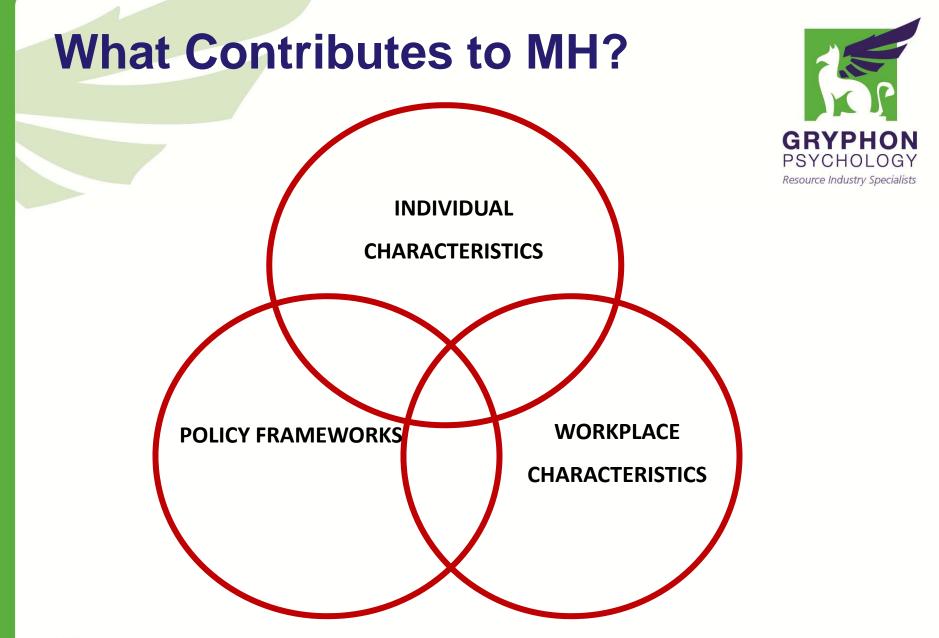

Resource Industry Specialists

# Mental Health

### **Mental Health – Definition**



World Health Organisation (WHO):

"A state of wellbeing in which the individual ... can cope with the normal stresses of life, can work productively and fruitfully, and is able to make a contribution to his or her community."

## **Mental Illness – Definition**



2007 National Survey of Mental Health and Wellbeing:

## "... a clinically diagnosable disorder that significantly interferes with an individual's cognitive, emotional or social abilities."

## **PROBLEMS VS DISORDERS**





Always where you need us

### Suicide in Australia

2009 Statistics – Rate per 100,000



**GRYPHON** PSYCHOLOGY Resource Industry Specialists



Always where you need us