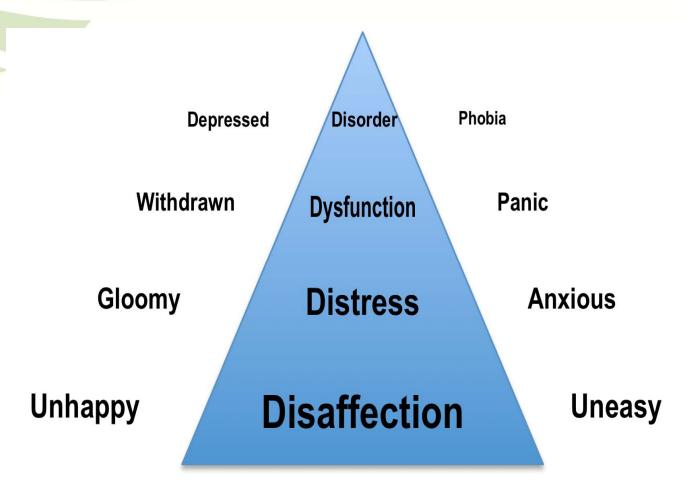

Resource Industry Specialists

# Mental Health

### **Mental Health – Definition**



World Health Organisation (WHO):

"A state of wellbeing in which the individual ... can cope with the normal stresses of life, can work productively and fruitfully, and is able to make a contribution to his or her community."

## **Mental Illness – Definition**



2007 National Survey of Mental Health and Wellbeing:

## "... a clinically diagnosable disorder that significantly interferes with an individual's cognitive, emotional or social abilities."

## **PROBLEMS VS DISORDERS**





Always where you need us

### Suicide in Australia

2009 Statistics – Rate per 100,000



**GRYPHON** PSYCHOLOGY Resource Industry Specialists



Always where you need us