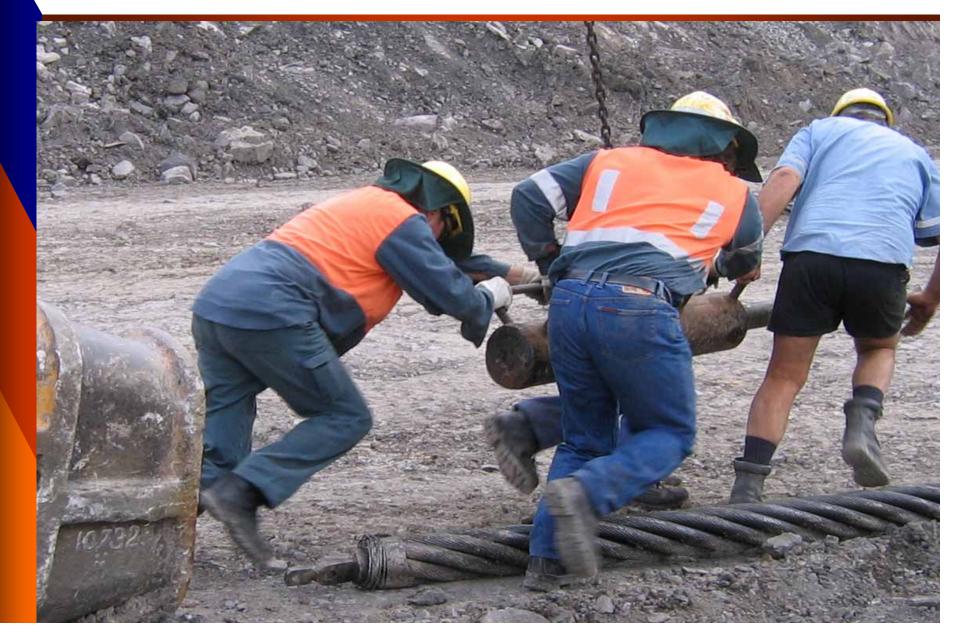

# Donga Method

## Accidents and Injuries

The work surface, weigh of the donga and the uncontrolled action used in this method of wedge removal has a high potential for injury or incident...

- Crush Injury
- Strains and Sprains
- Fractures
- Penetration Injuries
- Back Injuries
- Fatigue