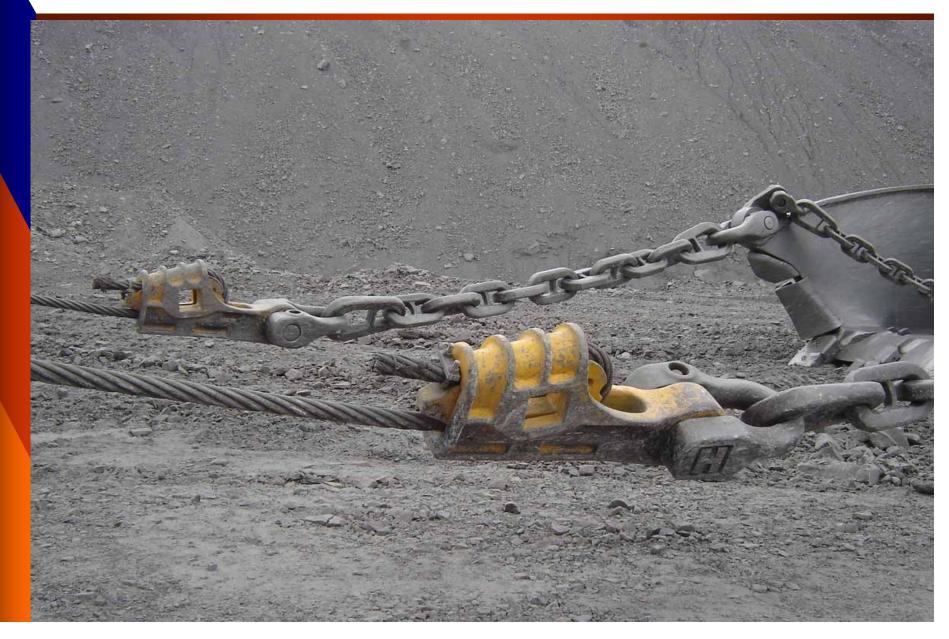

# Centre Line Socket Assembly

#### The CLSSS Solution

Wedge

Socket -

Hydraulic ram

**Packing** 

#### Demonstration of Centre Line Socket