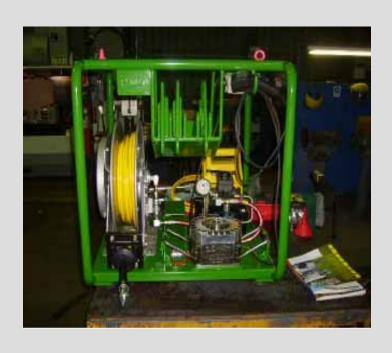

# Centreline Safety Socket System Townsville 5<sup>th</sup> - 8<sup>th</sup> August 2007

#### Introduction...





# Centre Line Socket Assembly





#### Solution at work...





# Donga Method





## Accidents and Injuries



The work surface, weigh of the donga and the uncontrolled action used in this method of wedge removal has a high potential for injury or incident...

- Crush Injury
- Strains and Sprains
- Fractures
- Penetration Injuries
- Back Injuries
- Fatigue

#### The CLSSS Solution



Wedge

Socket -

Hydraulic ram

**Packing** 



#### Demonstration of Centre Line Socket





# Hydraulic Pump Assembly







#### Costs Vs Alternative Methods





## **CLSSS In Action**







## It's all about Zero Harm...





#### Centre Line Sockets at Work







Any Questions?....

Thank You...