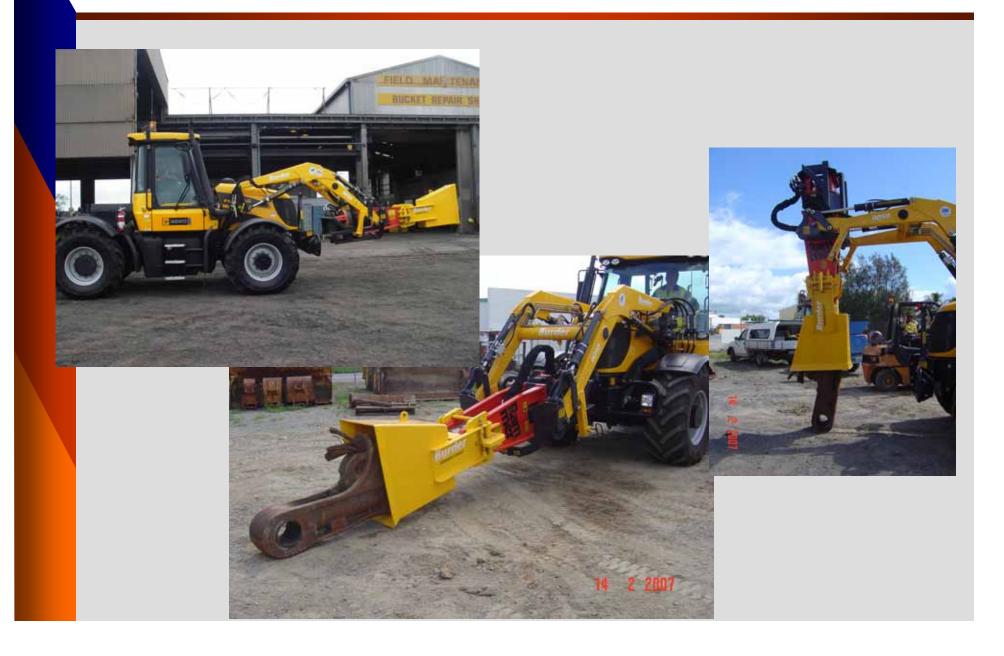

# Centreline Safety Socket System Townsville 5<sup>th</sup> - 8<sup>th</sup> August 2007

#### Introduction...





# Centre Line Socket Assembly





#### Solution at work...





# Donga Method





## Accidents and Injuries



The work surface, weigh of the donga and the uncontrolled action used in this method of wedge removal has a high potential for injury or incident...

- Crush Injury
- Strains and Sprains
- Fractures
- Penetration Injuries
- Back Injuries
- Fatigue

#### The CLSSS Solution



Wedge

Socket -

Hydraulic ram

**Packing** 



#### Demonstration of Centre Line Socket





# Hydraulic Pump Assembly







#### Costs Vs Alternative Methods





## **CLSSS In Action**







## It's all about Zero Harm...





#### Centre Line Sockets at Work







Any Questions?....

Thank You...