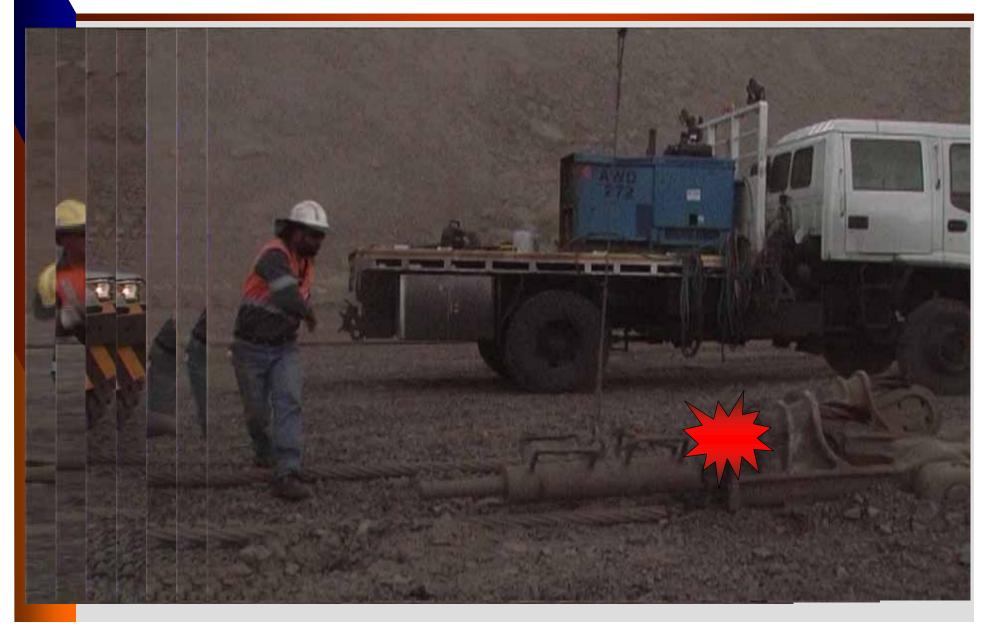

#### Solution at work...

# Donga Method

## Accidents and Injuries

The work surface, weigh of the donga and the uncontrolled action used in this method of wedge removal has a high potential for injury or incident...

- Crush Injury
- Strains and Sprains
- Fractures
- Penetration Injuries
- Back Injuries
- Fatigue