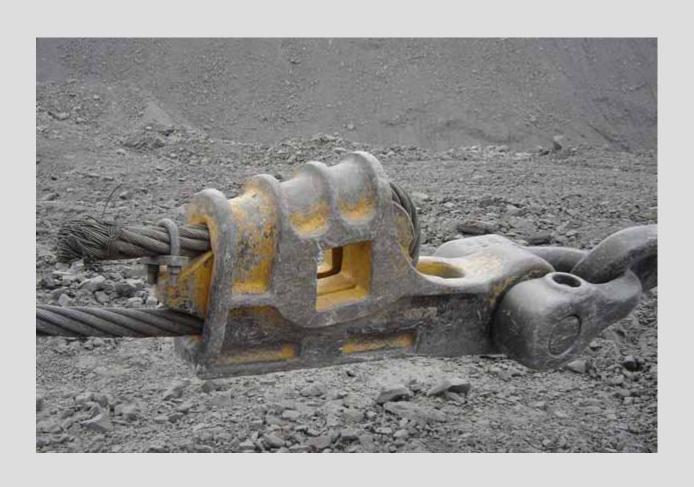

# Centre Line Socket Assembly

#### The CLSSS Solution

Wedge

Socket -

Hydraulic ram

**Packing** 