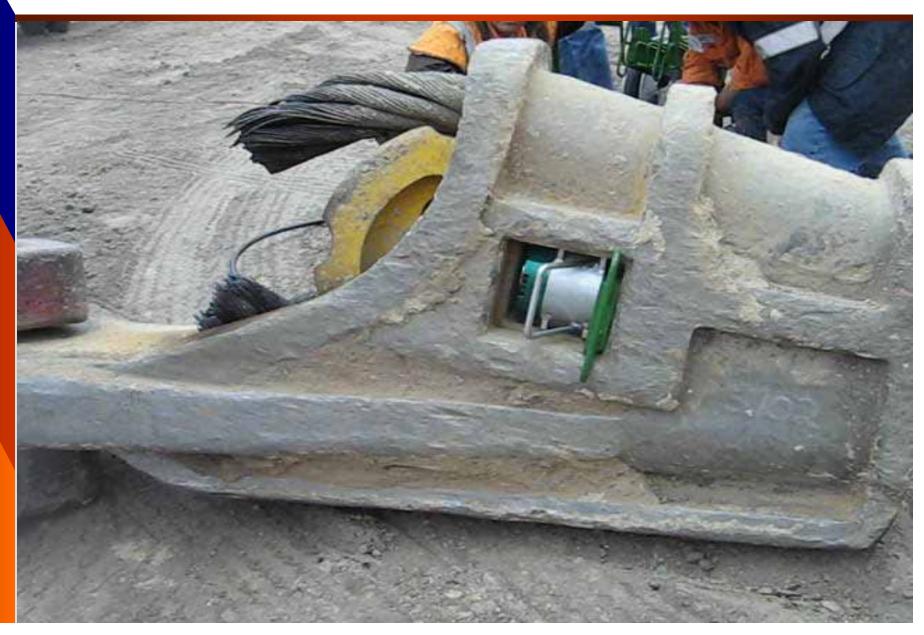

# Centreline Safety Socket System Townsville 5<sup>th</sup> - 8<sup>th</sup> August 2007

#### Introduction...





# Centre Line Socket Assembly





#### Solution at work...





# Donga Method





## Accidents and Injuries



The work surface, weigh of the donga and the uncontrolled action used in this method of wedge removal has a high potential for injury or incident...

- Crush Injury
- Strains and Sprains
- Fractures
- Penetration Injuries
- Back Injuries
- Fatigue

#### The CLSSS Solution



Wedge

Socket -

Hydraulic ram

**Packing** 



#### Demonstration of Centre Line Socket





# Hydraulic Pump Assembly







#### Costs Vs Alternative Methods





## **CLSSS In Action**







## It's all about Zero Harm...





#### Centre Line Sockets at Work







Any Questions?....

Thank You...