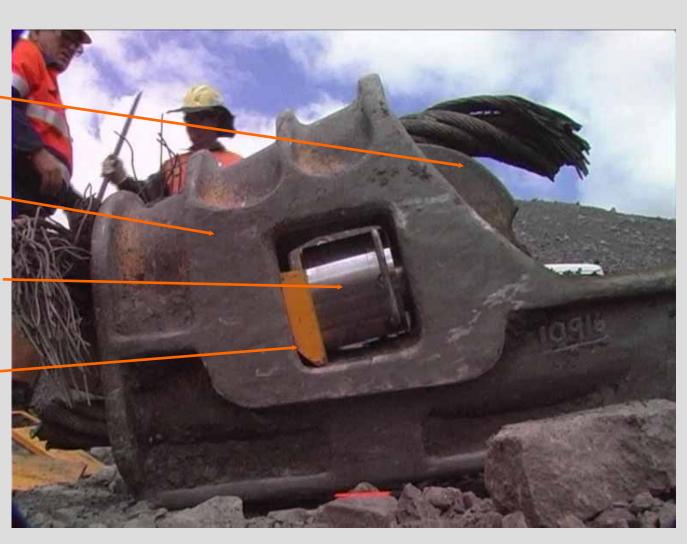

# Centreline Safety Socket System Townsville 5<sup>th</sup> - 8<sup>th</sup> August 2007

#### Introduction...





# Centre Line Socket Assembly





#### Solution at work...





# Donga Method





## Accidents and Injuries



The work surface, weigh of the donga and the uncontrolled action used in this method of wedge removal has a high potential for injury or incident...

- Crush Injury
- Strains and Sprains
- Fractures
- Penetration Injuries
- Back Injuries
- Fatigue

#### The CLSSS Solution



Wedge

Socket -

Hydraulic ram

**Packing** 



#### Demonstration of Centre Line Socket





# Hydraulic Pump Assembly







#### Costs Vs Alternative Methods





## **CLSSS In Action**







## It's all about Zero Harm...





#### Centre Line Sockets at Work







Any Questions?....

Thank You...