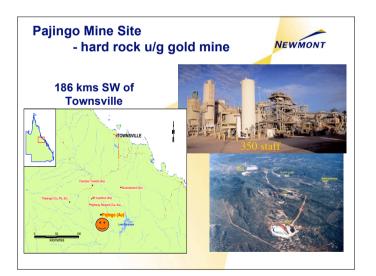

| Hazard Inv                                                                                                                 | NEWMONT                                                                                                                               |                                                                                                                                    |                                                                  |
|----------------------------------------------------------------------------------------------------------------------------|---------------------------------------------------------------------------------------------------------------------------------------|------------------------------------------------------------------------------------------------------------------------------------|------------------------------------------------------------------|
| Hazards & Location                                                                                                         | Degree of<br>Uncertainty                                                                                                              | Magnitude of<br>Hazard                                                                                                             | Nature of<br>Consequence                                         |
| Electrical and<br>mechanical<br>nazards associated<br>with the Isolation<br>of Plant and<br>Equipment in the<br>Will area. | Incidents can<br>occur at NPO,<br>where Isolators are<br>locked and tagged<br>in the "ON"<br>position during<br>isolation activities. | Major isolation<br>activities occur on<br>a weekly basis in<br>the crushing circuit<br>and less frequently<br>in the mill circuit. | High potential of<br>Personal Injury and<br>Equipment<br>Damage. |