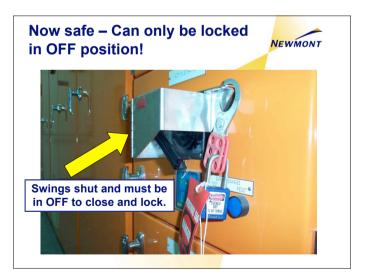

| 0             | ate locking                                     | •          |               |            | EWMONT            |
|---------------|-------------------------------------------------|------------|---------------|------------|-------------------|
| - Kemov       | val of existing pin latch mechanism Consequence |            |               |            |                   |
| Likelihood    | 1<br>Insignificant                              | 2<br>Minor | 3<br>Moderate | 4<br>Major | 5<br>Catastrophic |
| 5<br>Certain  | High                                            | High       | Extreme       | Extreme    | Extreme           |
| 4<br>Likely   | Medium                                          | High       | High          | Extreme    | Extreme           |
| 3<br>Possible | Low                                             | Medium     | High          | Extreme    | Extreme           |
| 2<br>Unlikely | Low                                             | Low        | Medium        | High       | Extreme           |
| 1<br>Rare     | Low                                             | Low        | Medium 🕻      | Medium     | High              |