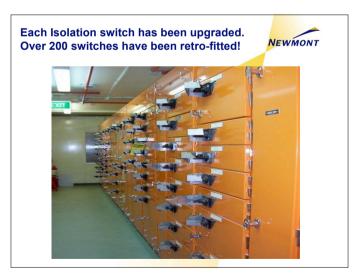

| 0             | ate locking                                     | •          |               |            | EWMONT            |
|---------------|-------------------------------------------------|------------|---------------|------------|-------------------|
| - Kemov       | val of existing pin latch mechanism Consequence |            |               |            |                   |
| Likelihood    | 1<br>Insignificant                              | 2<br>Minor | 3<br>Moderate | 4<br>Major | 5<br>Catastrophic |
| 5<br>Certain  | High                                            | High       | Extreme       | Extreme    | Extreme           |
| 4<br>Likely   | Medium                                          | High       | High          | Extreme    | Extreme           |
| 3<br>Possible | Low                                             | Medium     | High          | Extreme    | Extreme           |
| 2<br>Unlikely | Low                                             | Low        | Medium        | High       | Extreme           |
| 1<br>Rare     | Low                                             | Low        | Medium 🕻      | Medium     | High              |