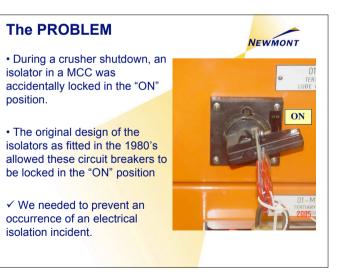

| Hazard Inv                                                                                                                 | NEWMONT                                                                                                                               |                                                                                                                                    |                                                                  |
|----------------------------------------------------------------------------------------------------------------------------|---------------------------------------------------------------------------------------------------------------------------------------|------------------------------------------------------------------------------------------------------------------------------------|------------------------------------------------------------------|
| Hazards & Location                                                                                                         | Degree of<br>Uncertainty                                                                                                              | Magnitude of<br>Hazard                                                                                                             | Nature of<br>Consequence                                         |
| Electrical and<br>mechanical<br>nazards associated<br>with the Isolation<br>of Plant and<br>Equipment in the<br>Will area. | Incidents can<br>occur at NPO,<br>where Isolators are<br>locked and tagged<br>in the "ON"<br>position during<br>isolation activities. | Major isolation<br>activities occur on<br>a weekly basis in<br>the crushing circuit<br>and less frequently<br>in the mill circuit. | High potential of<br>Personal Injury and<br>Equipment<br>Damage. |