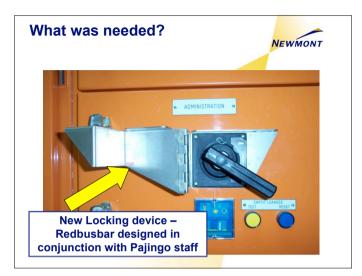

| 0             | ate locking                                     | •          |               |            | EWMONT            |
|---------------|-------------------------------------------------|------------|---------------|------------|-------------------|
| - Kemov       | val of existing pin latch mechanism Consequence |            |               |            |                   |
| Likelihood    | 1<br>Insignificant                              | 2<br>Minor | 3<br>Moderate | 4<br>Major | 5<br>Catastrophic |
| 5<br>Certain  | High                                            | High       | Extreme       | Extreme    | Extreme           |
| 4<br>Likely   | Medium                                          | High       | High          | Extreme    | Extreme           |
| 3<br>Possible | Low                                             | Medium     | High          | Extreme    | Extreme           |
| 2<br>Unlikely | Low                                             | Low        | Medium        | High       | Extreme           |
| 1<br>Rare     | Low                                             | Low        | Medium 🕻      | Medium     | High              |