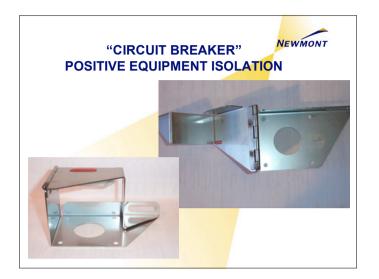

| 0             | ate locking                                     | •          |               |            | EWMONT            |
|---------------|-------------------------------------------------|------------|---------------|------------|-------------------|
| - Kemov       | val of existing pin latch mechanism Consequence |            |               |            |                   |
| Likelihood    | 1<br>Insignificant                              | 2<br>Minor | 3<br>Moderate | 4<br>Major | 5<br>Catastrophic |
| 5<br>Certain  | High                                            | High       | Extreme       | Extreme    | Extreme           |
| 4<br>Likely   | Medium                                          | High       | High          | Extreme    | Extreme           |
| 3<br>Possible | Low                                             | Medium     | High          | Extreme    | Extreme           |
| 2<br>Unlikely | Low                                             | Low        | Medium        | High       | Extreme           |
| 1<br>Rare     | Low                                             | Low        | Medium 🕻      | Medium     | High              |