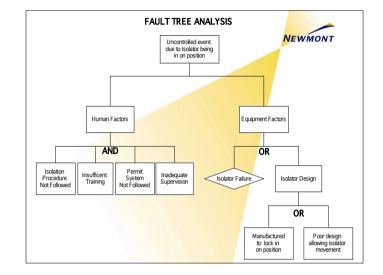

| Hazard Inv                                                                                                                 | NEWMONT                                                                                                                               |                                                                                                                                    |                                                                  |
|----------------------------------------------------------------------------------------------------------------------------|---------------------------------------------------------------------------------------------------------------------------------------|------------------------------------------------------------------------------------------------------------------------------------|------------------------------------------------------------------|
| Hazards & Location                                                                                                         | Degree of<br>Uncertainty                                                                                                              | Magnitude of<br>Hazard                                                                                                             | Nature of<br>Consequence                                         |
| Electrical and<br>mechanical<br>nazards associated<br>with the Isolation<br>of Plant and<br>Equipment in the<br>Will area. | Incidents can<br>occur at NPO,<br>where Isolators are<br>locked and tagged<br>in the "ON"<br>position during<br>isolation activities. | Major isolation<br>activities occur on<br>a weekly basis in<br>the crushing circuit<br>and less frequently<br>in the mill circuit. | High potential of<br>Personal Injury and<br>Equipment<br>Damage. |

| Risk Analysis Method<br>Before Controls in place:-<br>Personal injury or equipment damage due to an Isolator being locked in |                    |            |               |            |                   |
|------------------------------------------------------------------------------------------------------------------------------|--------------------|------------|---------------|------------|-------------------|
| the "ON"                                                                                                                     | Consequence        |            |               |            |                   |
| Likelihood                                                                                                                   | 1<br>Insignificant | 2<br>Minor | 3<br>Moderate | 4<br>Major | 5<br>Catastrophic |
| 5<br>Certain                                                                                                                 | High               | High       | Extreme       | Extreme    | Extreme           |
| 4<br>Likely                                                                                                                  | Medium             | High       | High          | Extreme    | Extreme           |
| 3<br>Possible                                                                                                                | Low                | Medium     | High          | Extreme    | Extreme           |
| 2<br>Unlikely                                                                                                                | Low                | Low        | Medium        | High       | Extreme           |
| 1<br>Rare                                                                                                                    | Low                | Low        | Medium        | Medium     | High              |