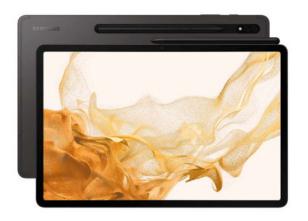

#### Samsung Galaxy Tab S8+ 5G 128GB

This tablet has an ultra-wide 12.4" display, which is ideal for split-screening multiple apps, and is supported by a stutter-free 120 Hz display. Using the S-Pen, you can easily edit documents and take notes with a responsive feel. It includes the fastest chip ever on a Samsung Galaxy device and has a battery life of up to 10 hours. Incredibly fast 5G will also keep you streaming whatever you want on the go.