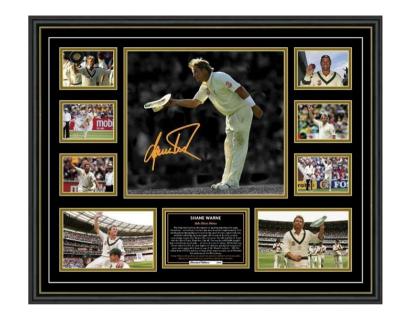

#### Shane Warne Tribute

Signed Limited Edition Framed Memorabilia.

Donated by Bollé Safety

Shane Warne 'No Spin'

Signed book.

Donated by Bollé Safety