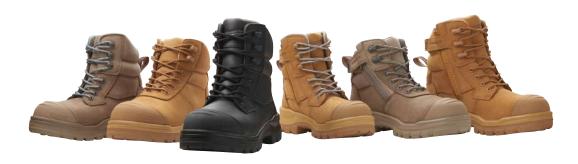

#### Blundstone Boot Voucher 1

Pair of Blundstone Rotoflex Work and Safety Boots valued up to \$250.00

Donated by Blundstone Australia

#### Blundstone Boot Voucher 2

Pair of Blundstone Rotoflex Work and Safety Boots valued up to \$250.00

Donated by Blundstone Australia