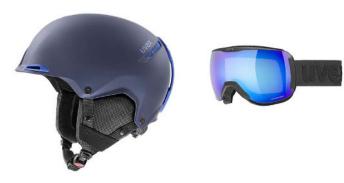

A \$500.00 Flight Centre Voucher and a uvex Jakk + Ski/Board Helmet Complete with uvex Ski Goggles

"Ultra-elegant and cool": uvex Jakk + helmet with its hybrid construction combines the best of two worlds - Technology and Design.

Donated by uvex Safety ANZ