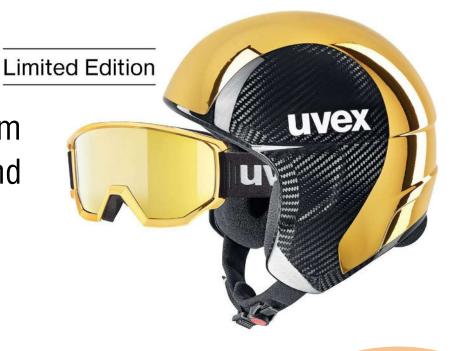

# Raffle Prize

2018 PyeongChang Winter Olympics "uvex Winners Podium Gold ski helmet and Goggles - protecting people at work and at play" both in sport and in safety.

Just like our sponsored Athletes, your chance to have a piece of uvex history!

Donated by uvex Safety ANZ

The raffle will be held at the Informal Dinner on Monday