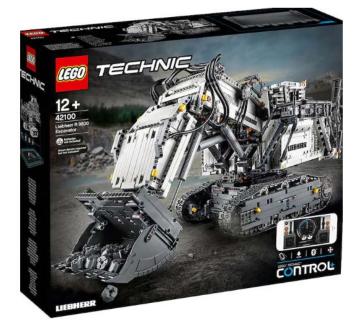

#### Lego – Liebherr R 9800 Excavator Replica

(This product is now retired)

- Developed in partnership with Liebherr with over 4000 parts
- Includes access ways, cockpit, extensible ladder and more
- Powered by 3 XL motors and 4 L motors for realistic functionality
- Includes 2 smart hubs for control using a smart device
- Operated through the free Lego technic control app
- Multi functional control perform complex manoeuvres with ease

Donated by Liebherr Australia