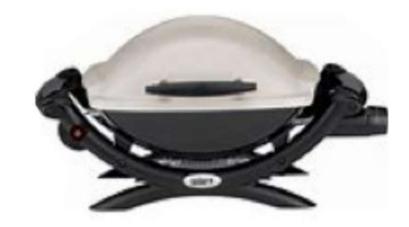

rails and handles \* Commemorative Series Packaging \* Dimensions: 240 x 132 x 105 mm.



Donated by Hastings Deering

### Safety Miners Lamp with Certificate of Origin

The Certificate of Origin is issued by E Thomas & Williams Limited – Safety Lamp Manufactures to the Mining World.

Donated by Mining & Energy Union Queensland





### Protector Lamp Type 6 with Brass Base

Fully refurbished lamp in the Eccles Lamp Work factory in the UK to the criteria laid down in 1913 for modern flame safety lamps.

Donated by Simtars



Collaborate, Collaborate, and Educate"

Hastings Deering 43 L Lightweight, Heavy Duty Esky

Approx. Dimensions: L64 x W41.8 x H35.5cm This is a limited edition item and not in their retail stores.

Donated by Hastings Deering



### Weber Baby Q

Donated by Metarock





#### Blundstone Boot Voucher 1

Pair of Blundstone Rotoflex Work and Safety Boots valued up to \$250.00

Donated by Blundstone Australia



#### Blundstone Boot Voucher 2

Pair of Blundstone Rotoflex Work and Safety Boots valued up to \$250.00

Donated by Blundstone Australia



#### Continuous Miner Model – 12CM27

1:50 Collectable Diecast Model.

Donated by Komatsu



#### Shane Warne Tribute

Signed Limited Edition Framed Memorabilia.

Donated by Bollé Safety





Shane Warne 'No Spin'

Signed book.

Donated by Bollé Safety





### Andrew Roy Simmonds

Signed and Framed Memorabilia.

Donated by Bollé Safety





### Dräger Alcotest® 4000

The personal breathalyser Dräger Alcotest® 4000 offers responsible drivers a reliable and fast way to test their breath alcohol. This is ensured