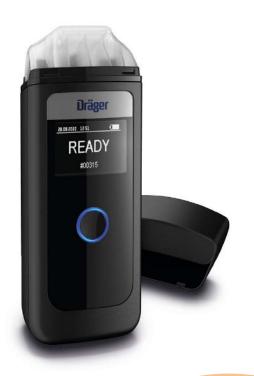

### Dräger Alcotest® 4000

The personal breathalyser Dräger Alcotest® 4000 offers responsible drivers a reliable and fast way to test their breath alcohol. This is ensured by precise measurement technology identical to that used by the police. With the Dräger Alcotest 4000 you can test yourself at any time to make sure you are safe to get behind the wheel.

Donated by Dräger Australia