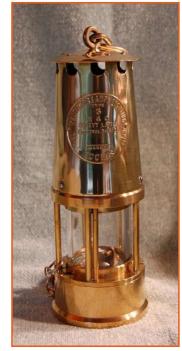

### Protector Lamp Type 6 with Brass Base

Fully refurbished lamp in the Eccles Lamp Work factory in the UK to the criteria laid down in 1913 for modern flame safety lamps.

Donated by Simtars

Collaborate, Collaborate, and Educate"