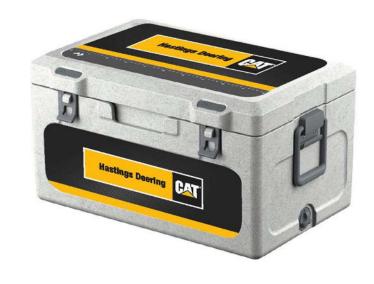

Hastings Deering 43 L Lightweight, Heavy Duty Esky

Approx. Dimensions: L64 x W41.8 x H35.5cm This is a limited edition item and not in their retail stores.

Donated by Hastings Deering