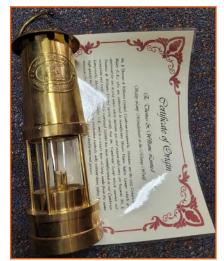

### Safety Miners Lamp with Certificate of Origin

The Certificate of Origin is issued by E Thomas & Williams Limited – Safety Lamp Manufactures to the Mining World.

Donated by Mining & Energy Union Queensland