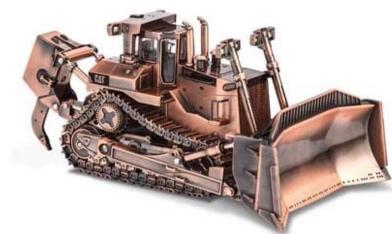

#### Limited Edition Copper D11T Cat Dozer Model on a Mirrored Base

1:50 scale Cat D11T Track-Type Tractor Copper Finish \* Rich, hand-rubbed copper finish \* Authentic Cat trade dress \* Authentic metal tracks \* Tractor blade tilts forward and backward, raises and lowers \* Counterweighted double-shank ripper raises and lowers \* Realistic grab rails and handles \* Commemorative Series Packaging \* Dimensions: 240 x 132 x 105 mm.

Donated by Hastings Deering