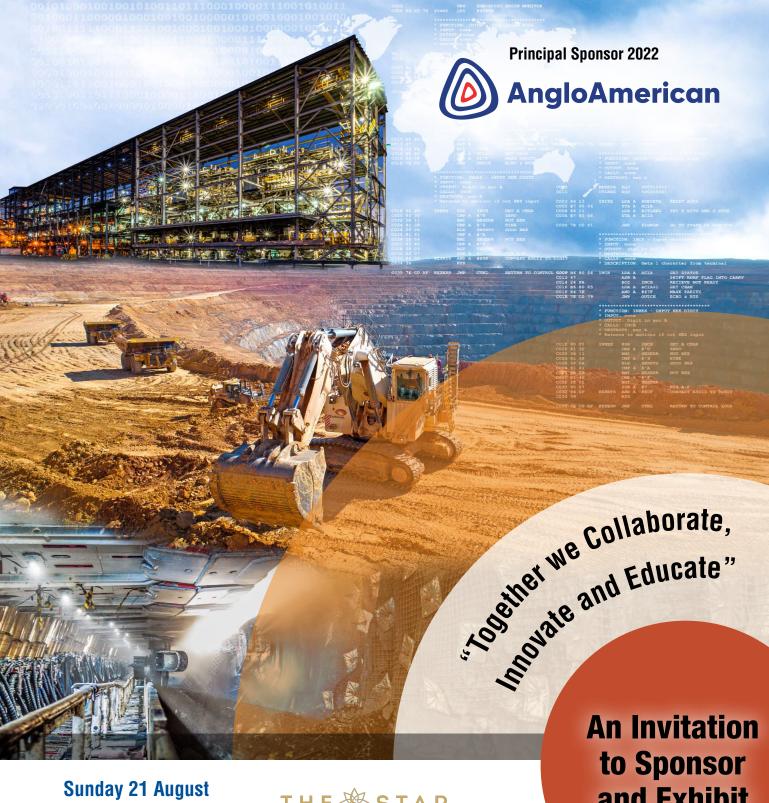

# Health and Safety **CONFERENCE 2022**

to Wednesday 24 August 2022

THE STAR GOLD COAST

and Exhibit

# INVITATION TO SPONSOR AND EXHIBIT

We are pleased to invite your organisation to participate in the Queensland Mining Industry Health and Safety Conference 2022 to be held at The Star Gold Coast from Lunch on Sunday 21 August through to the Conference Dinner on Wednesday 24 August.

#### PLEASE CHECK THE SPONSORSHIP PAGE ON THE CONFERENCE WEBSITE TO SEE WHAT ITEMS HAVE ALREADY BEEN ALLOCATED

Sponsored Items Investment
Principal Sponsor (including Conference Dinner) \$35,000.00

We are pleased to report that Anglo American is continuing its generous three year commitment to this ssponsorship.